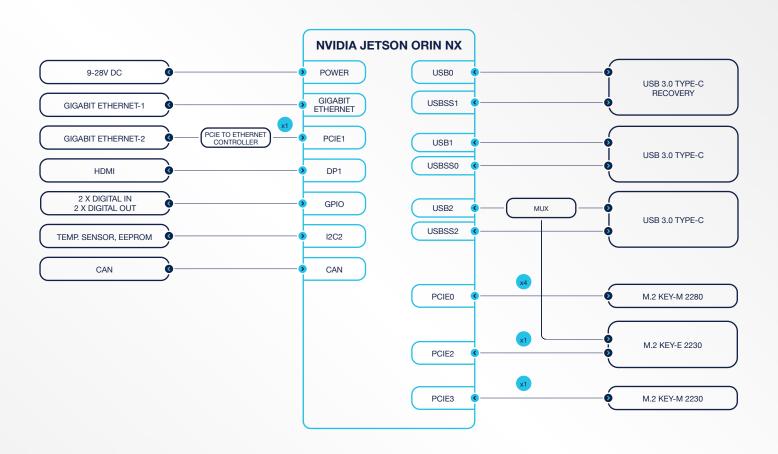

# **BLOCK DIAGRAM**

# **TECHNICAL SPECIFICATIONS**

| Supported Modules         | NVIDIA Jetson Orin Nano 4GB / 8GB<br>NVIDIA Jetson Orin NX 8GB / 16GB                                                   |
|---------------------------|-------------------------------------------------------------------------------------------------------------------------|
| Memory                    | 4 GB 64-bit LPDDR5 / 8 GB 128 bit<br>LPDDR5<br>8 GB 256-bit LPDDR5 / 16 GB 128 bit<br>LPDDR5                            |
| Graphics Interfaces       | 1x HDMI 2.0(max resolution 3840x2160)                                                                                   |
| Interfaces                | 2x Gigabit Ethernet<br>3x USB 3.1 Type-C<br>1x CAN Bus<br>1x RS232 & 1x RS422<br>2x Digital Input,<br>2x Digital Output |
| Wireless Communication    | WiFi/Bluetooth Connectivity by extension sockets                                                                        |
| Power Supply              | 9-28 VDC                                                                                                                |
| Extension Sockets         | 1x M.2 Key-E                                                                                                            |
| Mass Storage              | 2x M.2 Key-M SSD Slot                                                                                                   |
| <b>Ambient Conditions</b> | -25°C +85°C                                                                                                             |
| Form Factor / Dimensions  | 110 mm x 130 mm x 60 mm 765gr                                                                                           |
| Operating Systems         | Ubuntu Linux 20.04                                                                                                      |
| JetPack Support           | JetPack 5.1                                                                                                             |
|                           |                                                                                                                         |