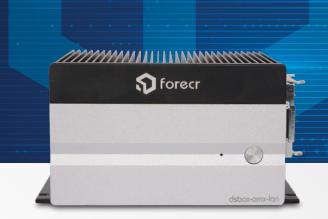

# DSBOX-ORNX-LAN

ORIN NX INDUSTRIAL BOX PC with DUAL LAN

DSBOX-ORNX-LAN is a powerful and reliable industrial computing device with dual LAN connectivity, suitable for industrial applications that require high processing power and ruggedness, such as autonomous driving, robotics, and intelligent video analytics.. It is based on the NVIDIA DRIVE AGX Orin system-on-a-chip, featuring multiple NVIDIA Ampere GPU cores and Arm64 CPU cores, providing the processing power required for complex industrial applications such as autonomous driving, robotics, and intelligent video analytics.

DSBOX-ORNX-LAN has a rugged and compact design optimized for industrial environments. It is built with an aluminum chassis that provides excellent heat dissipation and protection against dust, shock, and vibration. The device features a wide operating temperature range and a wide input voltage range to ensure reliable operation in harsh industrial environments.