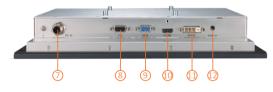

- 7. DC power input
- 8. 1 x RS-232 (touch & remote control)
- 9.1 x VGA
- 10.1 x HDMI

- 11. 1 x DVI-D
- 12. 1 x Line-in
- 13. Speaker

A Rear view