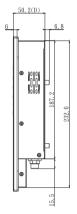

| Certifications        | CE, FCC, EN 50155, EN 502                                      | CE, FCC, EN 50155, EN 50121-3-2, EN 61373, and EN 45545-2 certified |  |

### **Ordering Information**

P712-RS1-M 12.1" XGA LCD railway touchscreen monitor with 24 to 110 VDC power input (P/N: E226712100)

## **Packing List**

1 x P712 unit

1 x RS-232 cable (for resistive touch)

1 x HDMI bracket

1 x Cable tie

1 x Cable clamp

2 x Screw M3\*5L

## **Optional Accessories**

594B8120B30E DC in cable M12 female 5P 180cm w/o ACC

<sup>\*</sup>Specifications and certifications may vary based on different requirements.

## **Dimensions**