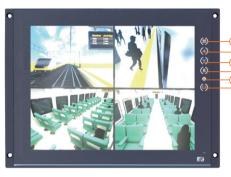

## 12.1" XGA TFT LCD Railway Touchscreen Monitor (-25°C to +55°C)

- 2. SEL+ 3. SEL-
- 4. Exit
- 5. Power LED
- 6. Power switch