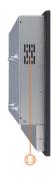

## 12.1" XGA TFT LCD Railway Touchscreen Monitor (-25°C to +55°C)

- 2. SEL+ 3. SEL-
- 4. Exit
- 5. Power LED
- 6. Power switch