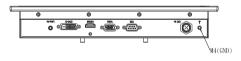

- 7. DC power input
- 8. 1 x RS-232 (touch & remote control)
- 9.1 x VGA
- 10.1 x HDMI

- 11. 1 x DVI-D
- 12. 1 x Line-in
- 13. Speaker

A Rear view