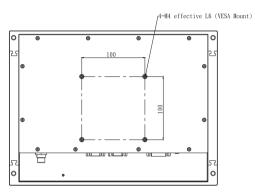

## 12.1" XGA TFT LCD Railway Touchscreen Monitor (-25°C to +55°C)

- 2. SEL+ 3. SEL-
- 4. Exit
- 5. Power LED
- 6. Power switch