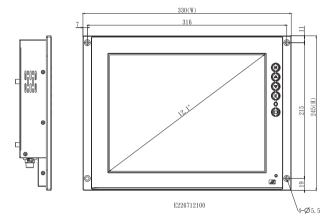

- 7. DC power input
- 8. 1 x RS-232 (touch & remote control)
- 9.1 x VGA
- 10.1 x HDMI

- 11. 1 x DVI-D
- 12. 1 x Line-in
- 13. Speaker

A Rear view