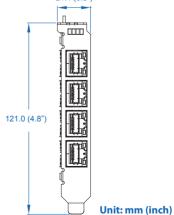

## Mechanical

**Dimensions (W x L)** 168mm x 121mm (6.6" x 4.8")

Bracket Full height

# **Dimensions & Drawing**