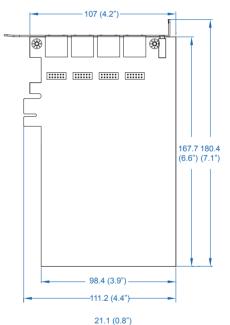

# **Dimensions & Drawing**

## Mechanical

**Dimensions (W x L)** 168mm x 121mm (6.6" x 4.8")

Bracket Full height