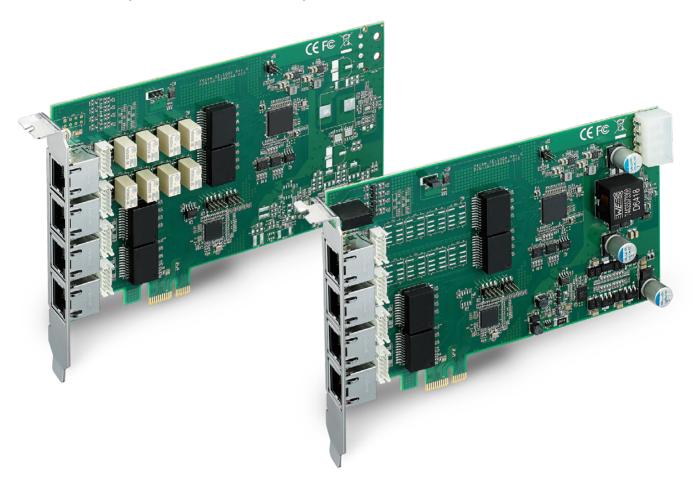

# SE-1000 Series

PCI Express x1, 4-port Gigabit LAN Bypass/IEEE 802.3at PoE+, -40°C to 85°C Intel® I210 PCI Express LAN Switch/PoE+ Expansion Card

- Intel® Ethernet Controller I210 supports full-featured LAN functions, up to 1000Mbps data rate
- IEEE 802.3at Power over Ethernet (PoE+) compliant
- IEEE 1588 Precision Time Protocal (PTP) & IEEE 802.1AS Precision Time Synchronization compliant
- Up to 9728 bytes Jumbo Frame

- All-in-one, fully-integrated single-chip GigE switching solution with lower power consumption
- Supports hardware LAN Bypass mode
- IEEE 802.3az Energy Efficient Ethernet (EEE) compliant
- IEEE 802.1Qav traffic shaper compliant
- Industrial-grade, -40°C to 85°C Operating Temperature